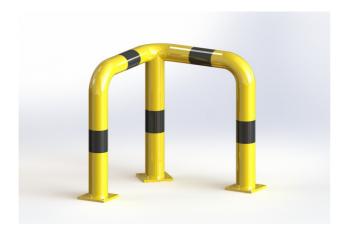

### **PROPERTIES:**

Material: steel

**Colour:** yellow / reflective black

Handling equipment: electric pallet jack

Impact resistance: increased

Diameter: 76 mm Length: 500 mm Height: 600 mm Width: 500 mm

Foot dimension:  $120 \times 120 \times 10 \text{ mm}$ 

Wall thickness: 3 mm

Weight: 17 kg

Surface treatment: powder paint

Suitable use: indoor and outdoor areas

### PRODUCT DESCRIPTION:

The corner arched barrier is made of S235 steel. Surface treatment is solved with powder paint. Yellow traffic colour RAL1023 increases the visibility of the barrier and warns of obstacles, which contributes to greater safety. The steel feet of the barrier are made of 10 mm thick sheets. Fixing holes  $\emptyset$  14 mm. The barrier has black reflective stripes.